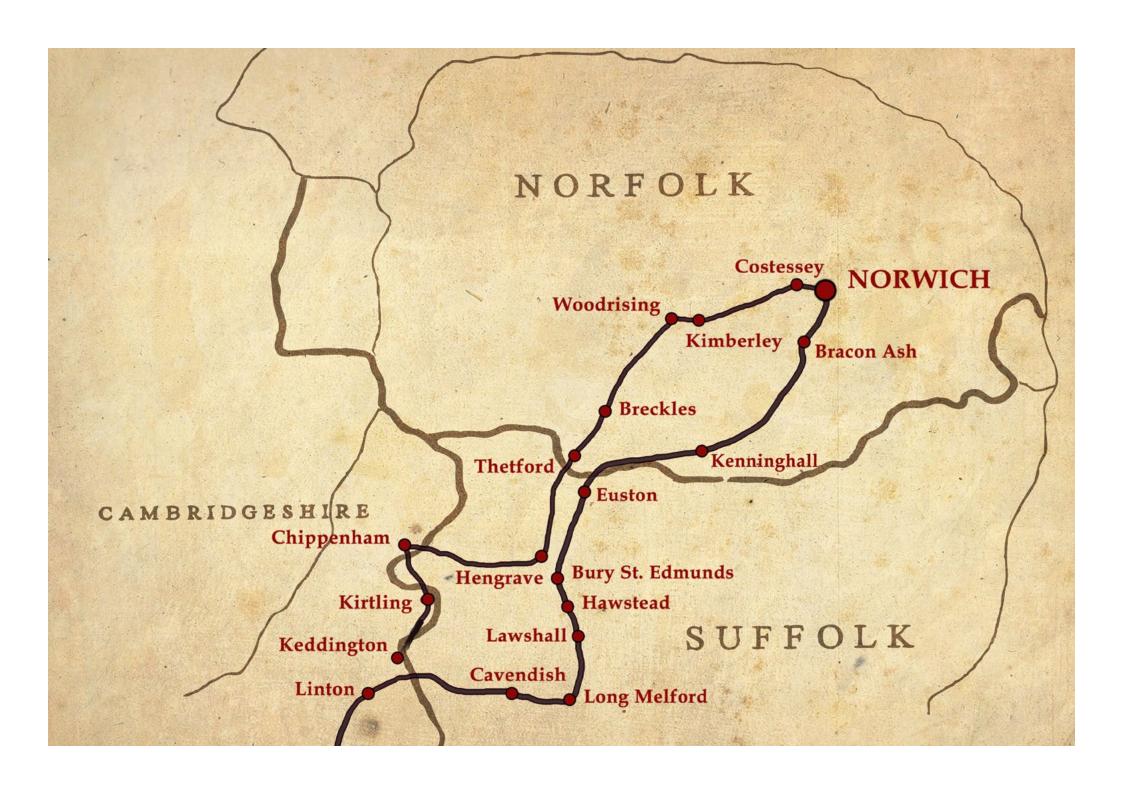

## ROYAL PROGRESS AUGUST 1578

| SUN                                         | MON                                            | TUES                                                                  | WED                                            | THURS                                                                     | FRI                                                                               | SAT                                                                               |
|---------------------------------------------|------------------------------------------------|-----------------------------------------------------------------------|------------------------------------------------|---------------------------------------------------------------------------|-----------------------------------------------------------------------------------|-----------------------------------------------------------------------------------|
|                                             |                                                |                                                                       |                                                |                                                                           | O1 Dinner at Linton, SE Cambridgeshire, onto Kedington, Suffolk                   | 02 Dinner at Colte Hall, Cavendish, Suffolk, onto Melford Hall, Long Melford      |
| 03                                          | 04                                             | 05                                                                    | 06                                             | 07                                                                        | 08                                                                                | 09                                                                                |
| Melford Hall,<br>Long Melford,<br>Suffolk   | Melford Hall,<br>Long Melford,<br>Suffolk      | Dinner at Lawshall,<br>onto Bury St<br>Edmunds                        | The Old Abby,<br>Bury St Edmunds,<br>Suffolk   | The Old Abby,<br>Bury St Edmunds,<br>Suffolk                              | The Old Abby,<br>Bury St Edmunds,<br>Suffolk                                      | Mr Rookward's<br>House Euston,<br>Suffolk                                         |
| 10                                          | 11                                             | 12                                                                    | 13                                             | 14                                                                        | 15                                                                                | 16                                                                                |
| Mr Rookward's<br>House Euston,<br>Suffolk   | Kenninghall Palace,<br>Kenninghall,<br>Norfolk | Kenninghall Palace,<br>Kenninghall,<br>Norfolk                        | Kenninghall Palace,<br>Kenninghall,<br>Norfolk | Picnic Stop at Pulham<br>St Mary Magdalen,<br>onto Bracon Ash,<br>Norfolk | Mergate Hall,<br>Bracon Ash,<br>Norfolk                                           | Harford Bridge,<br>onto Norwich                                                   |
| 17                                          | 18                                             | 19                                                                    | 20                                             | 21                                                                        | 22                                                                                | 23                                                                                |
| The Bishop's Palace,<br>Norwich,<br>Norfolk | The Bishop's Palace,<br>Norwich,<br>Norfolk    | The Bishop's Palace,<br>Norwich,<br>Norfolk                           | The Bishop's Palace,<br>Norwich,<br>Norfolk    | The Bishop's Palace,<br>Norwich,<br>Norfolk                               | Kimberley Tower,<br>Kimberley, Norfolk<br>Recusancy Trials,<br>The Bishops Palace | Kimberley Tower,<br>Kimberley, Norfolk<br>Recusancy Trials,<br>The Bishops Palace |
| 24                                          | 25                                             | 26                                                                    | 27                                             | 28                                                                        | 29                                                                                | 30                                                                                |
| Woodrising Hall,<br>Woodrising,<br>Norfolk  | Woodrising Hall,<br>Woodrising,<br>Norfolk     | Dinner at Breckles,<br>onto Place House,<br>The Old Abby,<br>Thetford | Hengrave Hall,<br>Hengrave,<br>Suffolk         | Hengrave Hall,<br>Hengrave,<br>Suffolk                                    | Hengrave Hall,<br>Hengrave,<br>Suffolk                                            | Onto Chippenham,<br>Cambridgeshire                                                |